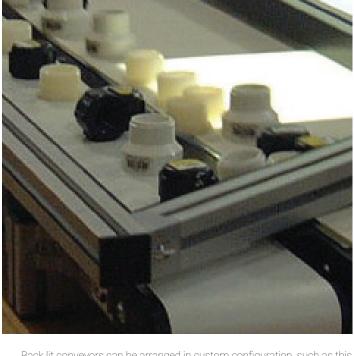

mk's CleanMove line of stainless steel food-grade conveyors can be outfitted with light panels.

Back lit conveyors can be arranged in custom configuration, such as this recirculating conveyor.

Multiple light panels can be spaced as close or as far apart as required based on the application.