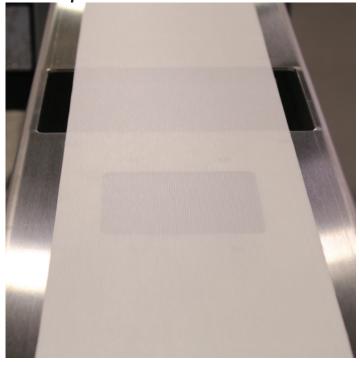

## **Examples**

Light panels can be installed anywhere along the length of the conveyor frame.

An example of a light panel with an integrated on-off switch. Light panels can also be installed for quick removal.

mk's CleanMove line of stainless steel food-grade conveyors can be outfitted with light panels.

Back lit conveyors can be arranged in custom configuration, such as this recirculating conveyor.

Multiple light panels can be spaced as close or as far apart as required based on the application.

Light panels come in a variety of different colors, including a daylight-white.

In this example, luminous film is used to light up nearly the entire length of the conveyor.