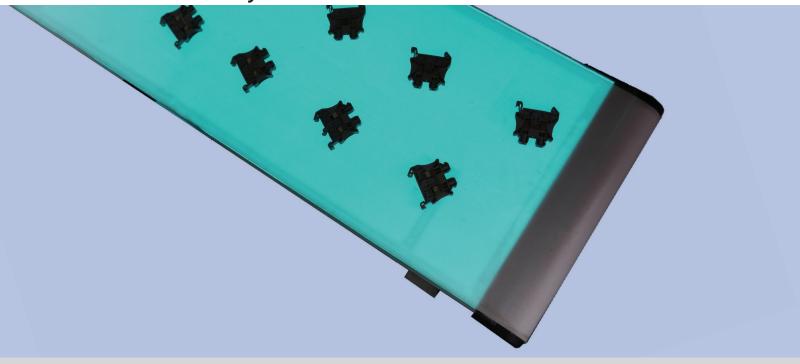

### www.mkcad360.com

Back Lit Belt Conveyors

Back lit, or back light, conveyors are designed to aide in visual inspection and quality control. Using the latest technologies in belt material and fabrication; in combination with state-of-the-art light-panels and conveyor design; back lit conveyors provide an enhanced contrast between the product and the conveyor. This feature compliments vision systems and camera or digital recordings - aiding both robotic and human-operated processes.

A light fixture is installed within the conveyor frame; which emits light up through a translucent conveyor belt. This technology can be employed using mk North America's aluminum frame or stainless steel frame belt conveyors.

#### **Back Light Specifications**

- A wide selection of light panel options including LED light panels and luminous film
- Multiple color options including daylight-white, red, blue and green
- Single or multiple light panels per conveyor
- Light panel size varies based on application

#### Features and Benefits

- Aluminum frame conveyor, with 10 mm t-slot or sanitary stainless steel design
- · Translucent belting in a variety of different colors
- · Available as end drive or mid-mount drive
- Knife edges possible
- Conveyor can operate continuous run or indexing (stopping the product over the light panel)