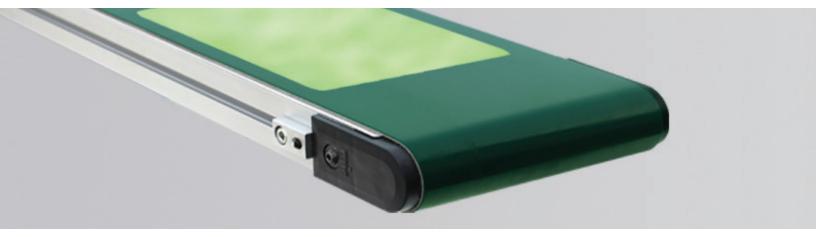

## **Examples**

Light panels can be installed anywhere along the length of the conveyor frame.

An example of a light panel with an integrated on-off switch. Light panels can also be installed for quick removal.

Light panels come in a variety of different colors, including a daylight-white.

In this example, luminous film is used to light up nearly the entire length of the conveyor.