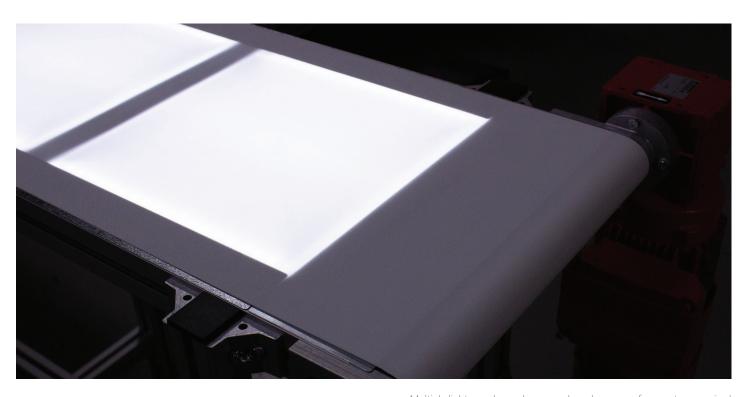

### www.mkcad360.com

Back Lit Belt Conveyors

Back lit, or back light, conveyors are designed to aide in visual inspection and quality control. Using the latest technologies in belt material and fabrication; in combination with state-of-the-art light-panels and conveyor design; back lit conveyors provide an enhanced contrast between the product and the conveyor. This feature compliments vision systems and camera or digital recordings - aiding both robotic and human-operated processes.

A light fixture is installed within the conveyor frame; which emits light up through a translucent conveyor belt. This technology can be employed using mk North America's aluminum frame or stainless steel frame belt conveyors.

#### **Back Light Specifications**

- A wide selection of light panel options including LED light panels and luminous film
- Multiple color options including daylight-white, red, blue and green
- Single or multiple light panels per conveyor
- Light panel size varies based on application