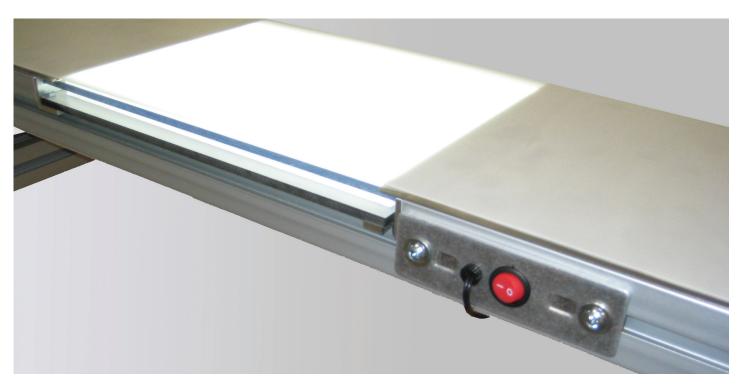

## **Examples**

Light panels can be installed anywhere along the length of the conveyor frame.

An example of a light panel with an integrated on-off switch. Light panels can also be installed for quick removal.