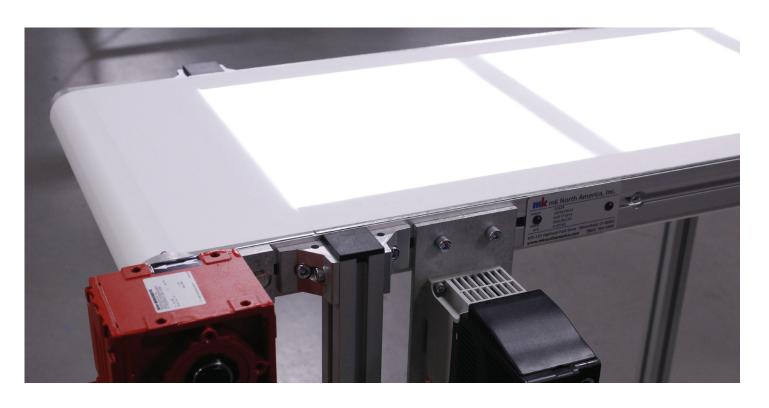

### www.mkcad360.com

Back Lit Belt Conveyors

Back lit, or back light, conveyors are designed to aide in visual inspection and quality control. Using the latest technologies in belt material and fabrication; in combination with state-of-the-art light-panels and conveyor design; back lit conveyors provide an enhanced contrast between the product and the conveyor. This feature compliments vision systems and camera or digital recordings - aiding both robotic and human-operated processes.

A light fixture is installed within the conveyor frame; which emits light up through a translucent conveyor belt. This technology can be employed using mk North America's aluminum frame or stainless steel frame belt conveyors.

#### Features and Benefits

- Aluminum frame conveyor, with 10 mm t-slot or sanitary stainless steel design
- · Translucent belting in a variety of different colors
- · Available as end drive or mid-mount drive
- Knife edges possible
- Conveyor can operate continuous run or indexing (stopping the product over the light panel)