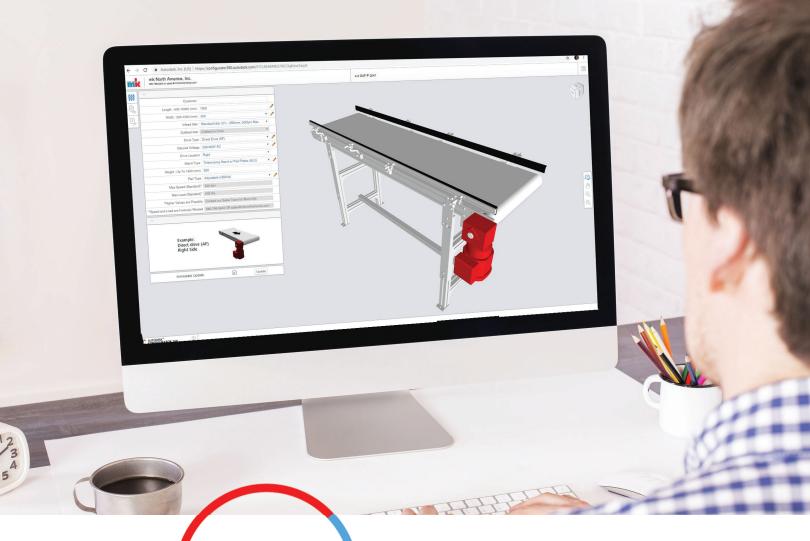

#### Online Conveyor System Modeling

# CAD360!

# Quickly and Easily Configure and Download CAD Models

- ✓ A wide range of conveyor platforms are available
- Customize conveyor lengths and widths, drive locations, stand type and side rails
- ✓ Update the conveyor model instantly
- ✓ A wide variety of download options including: 3D DWF, STP, 2D DWG, JPG and PDF files
- ✓ Usable on any device connected to the Internet