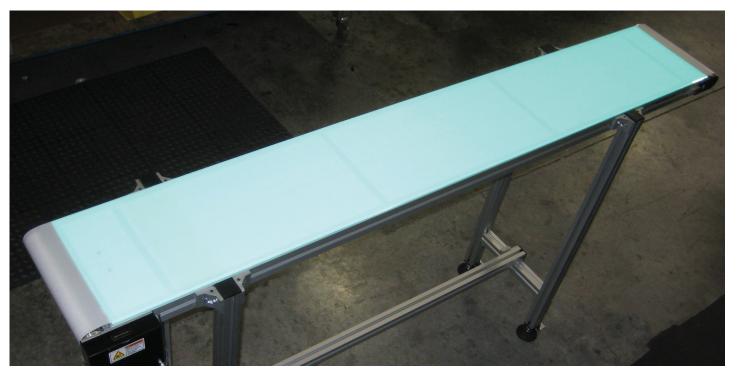

## **Examples**

Light panels can be installed anywhere along the length of the conveyor frame.

An example of a light panel with an integrated on-off switch. Light panels can also be installed for quick removal.

Light panels come in a variety of different colors, including a daylight-white.

In this example, luminous film is used to light up nearly the entire length of the conveyor.