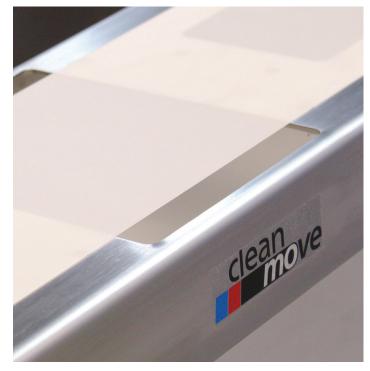

mk's CleanMove line of stainless steel food-grade conveyors can be outfitted with light panels.

Back lit conveyors can be arranged in custom configuration, such as this recirculating conveyor.

Multiple light panels can be spaced as close or as far apart as required based on the application.