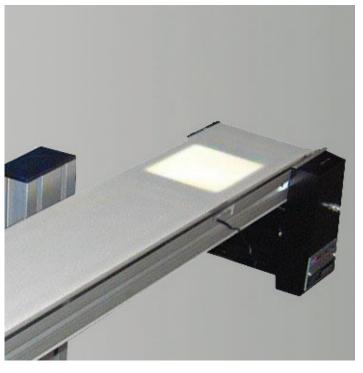

## **Examples**

Light panels can be installed anywhere along the length of the conveyor frame.

An example of a light panel with an integrated on-off switch. Light panels can also be installed for quick removal.

mk's CleanMove line of stainless steel food-grade conveyors can be outfitted with light panels.

Back lit conveyors can be arranged in custom configuration, such as this recirculating conveyor.

Multiple light panels can be spaced as close or as far apart as required based on the application.

Light panels come in a variety of different colors, including a daylight-white.

In this example, luminous film is used to light up nearly the entire length of the conveyor.