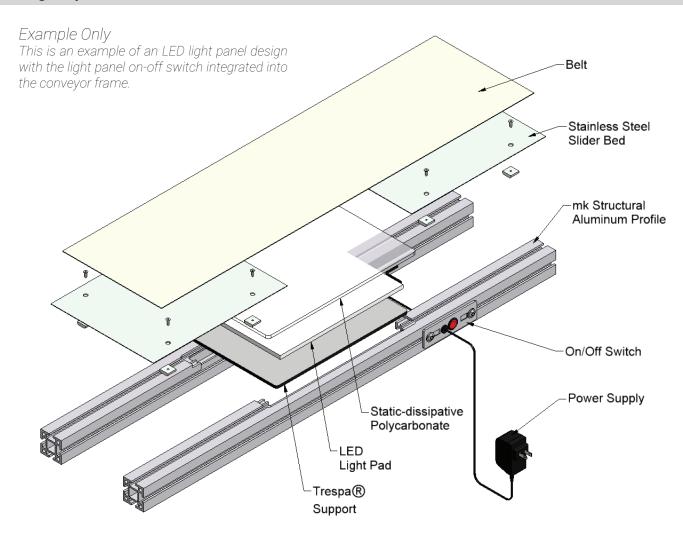

A light fixture is installed within the conveyor frame; which emits light up through a translucent conveyor belt. This technology can be employed using mk North America's aluminum frame or stainless steel frame belt conveyors.

## **Examples**

Light panels can be installed anywhere along the length of the conveyor frame.

An example of a light panel with an integrated on-off switch. Light panels can also be installed for quick removal.