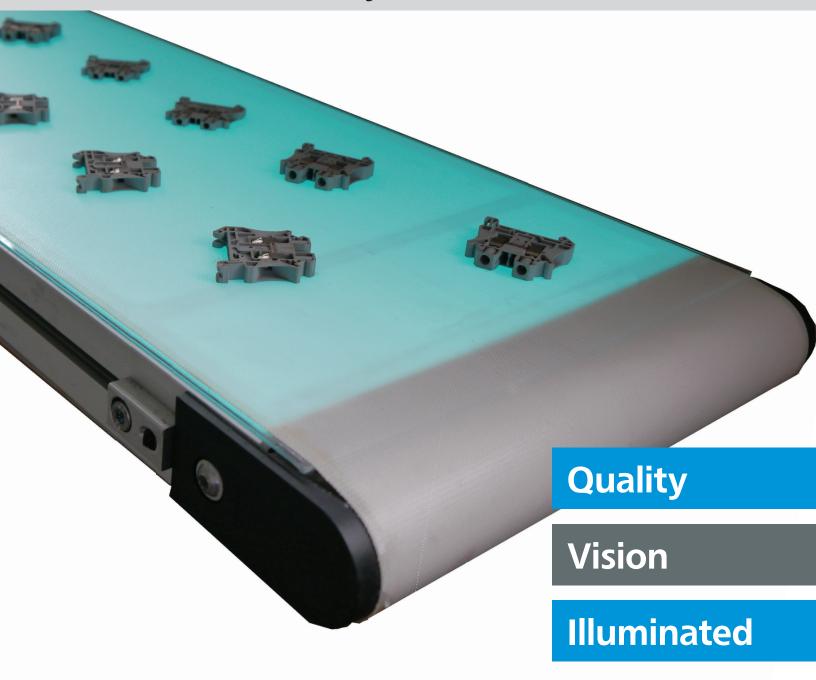

### www.mkcad360.com

Back Lit Belt Conveyors

Back lit, or back light, conveyors are designed to aide in visual inspection and quality control. Using the latest technologies in belt material and fabrication; in combination with state-of-the-art light-panels and conveyor design; back lit conveyors provide an enhanced contrast between the product and the conveyor. This feature compliments vision systems and camera or digital recordings - aiding both robotic and human-operated processes.

A light fixture is installed within the conveyor frame; which emits light up through a translucent conveyor belt. This technology can be employed using mk North America's aluminum frame or stainless steel frame belt conveyors.

#### **Back Light Specifications**

- A wide selection of light panel options including LED light panels and luminous film
- Multiple color options including daylight-white, red, blue and green
- Single or multiple light panels per conveyor
- Light panel size varies based on application