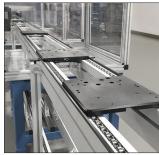

# Pallet-Handling Conveyor Systems

## **Conveyor Systems for Automation**

VersaMove is a workpiece pallet based conveyor system designed to improve manufacturing productivity and product quality while allowing for maximum process flexibility.

#### System Modules

Conveyors Transfer Conveyors Workpiece Pallets Lift & Transfer Units Lift & Locate Units Lift & Rotate Units Vertical Transfer Units Undamped Pallet Stop Damped Pallet Stop Angle Pallet Stop Return Stop Lift Gate Conveyors