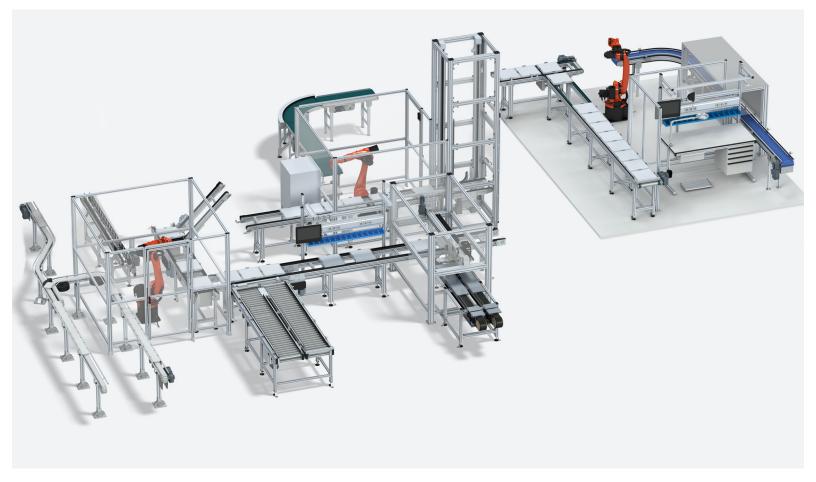

## **Conveyor Systems for Automation**

VersaMove is a workpiece pallet based conveyor system designed to improve manufacturing productivity and product quality while allowing for maximum process flexibility.

Each platform offers a complete series of pallet-based transfers, positioning and control modules to satisfy most requirements.

- ✓ Pallet sizes up to 1,200 x 1,200 mm
- ✓ Loads up to 800 lbs./pallet
- ✓ Repeat accuracy +/- 0.1 mm
- Accumulation, storage, staging, indexing and cycling operations

#### System Modules

Conveyors Transfer Conveyors Workpiece Pallets Lift & Transfer Units Lift & Locate Units Lift & Rotate Units Vertical Transfer Units Undamped Pallet Stop Damped Pallet Stop Angle Pallet Stop Return Stop Lift Gate Conveyors

mk offers workpiece pallet-handling conveyor systems as unique as each product being conveyed. Countless configurations are possible with VersaMove; and with the ability to mix and match conveyor platforms, the possibilities are endless. With VersaMove you can easily change elevations, allow for line access and more.