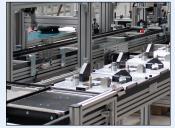

# Pallet-Handling Conveyor Systems

## **Conveyor Systems for Automation**

VersaMove is a workpiece pallet based conveyor system designed to improve manufacturing productivity and product quality while allowing for maximum process flexibility.

Each platform offers a complete series of pallet-based transfers, positioning and control modules to satisfy most requirements.

- ✓ Pallet sizes up to 1,200 x 1,200 mm
- ✓ Loads up to 800 lbs./pallet
- ✓ Repeat accuracy +/- 0.1 mm
- Accumulation, storage, staging, indexing and cycling operations

mk offers workpiece pallet-handling conveyor systems as unique as each product being conveyed. Countless configurations are possible with VersaMove; and with the ability to mix and match conveyor platforms, the possibilities are endless. With VersaMove you can easily change elevations, allow for line access and more.