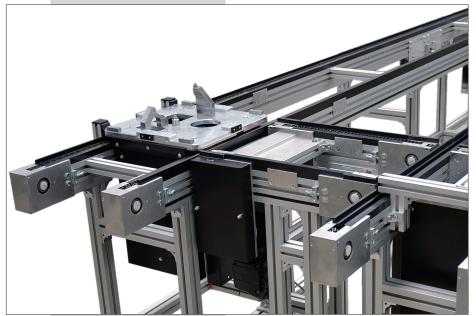

# Pallet-Handling Conveyor Systems

## **Conveyor Systems for Automation**

VersaMove is a workpiece pallet based conveyor system designed to improve manufacturing productivity and product quality while allowing for maximum process flexibility.

mk offers workpiece pallet-handling conveyor systems as unique as each product being conveyed. Countless configurations are possible with VersaMove; and with the ability to mix and match conveyor platforms, the possibilities are endless. With VersaMove you can easily change elevations, allow for line access and more.