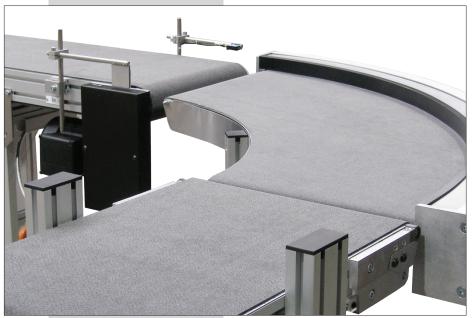

#### **Cutting-Edge Conveyor Solutions**

Configurations

Horizontal

Curve

Incline

With over 20 different conveying systems, mk offers a product variety which is unsurpassed in the marketplace. Our broad offering of aluminum frame and stainless steel conveyors, and more than 30 years of experience in material handling, leads to robust conveyor solutions that feature a long life and reliable operation while maintaining all the advantages of modular design and expandability.

## Conveyor Configurations

Horizontal Incline Wedge Alpine Recirculating Vertical Small Pallet Puck Handling