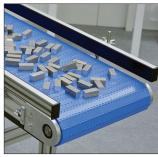

#### Solutions

- Accumulation
- Vertical Storage
- Singulate Product and Pallets
- Multi-level Conveyor Lines
- Side-gripping Wedge Conveyors
- Merge Conveyor Lines
- Small Product End Transfers

VersaFlex flexible flat top chain conveyors are also ideal for small pallet and puck handling. When using a pallet or a puck unstable or irregular shaped parts and product can be conveyed with ease.