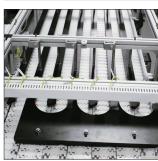

# Pallet-Handling Conveyor Systems

## **Conveyor Systems for Automation**

VersaMove is a workpiece pallet based conveyor system designed to improve manufacturing productivity and product quality while allowing for maximum process flexibility.

Each platform offers a complete series of pallet-based transfers, positioning and control modules to satisfy most requirements.

- ✓ Pallet sizes up to 1,200 x 1,200 mm
- ✓ Loads up to 800 lbs./pallet
- ✓ Repeat accuracy +/- 0.1 mm
- Accumulation, storage, staging, indexing and cycling operations