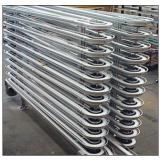

# Flexible Chain Conveyors

#### Flexibility Through Versatility

VersaFlex flexible flat top chain conveyors are ideal for conveying product in threedimensional space. They feature plain or customized chains; providing nearly limitless possibilities. VersaFlex features a modular design. The standardized modules and components make it simple and cost effective to integrate the system into any production process, as well as to adapt and expand the line and production needs change.

VersaFlex is a conveyor system that grows with your requirements. Moreover, it is compatible with other systems that are currently available on the market, as well as mk's other conveyor lines.