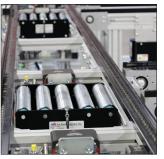

# Flexible Chain Conveyors

#### Flexibility Through Versatility

VersaFlex flexible flat top chain conveyors are ideal for conveying product in threedimensional space. They feature plain or customized chains; providing nearly limitless possibilities. VersaFlex features a modular design. The standardized modules and components make it simple and cost effective to integrate the system into any production process, as well as to adapt and expand the line and production needs change.

VersaFlex is a conveyor system that grows with your requirements. Moreover, it is compatible with other systems that are currently available on the market, as well as mk's other conveyor lines.