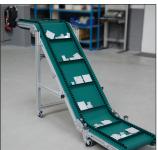

# Flexible Chain Conveyors

#### Flexibility Through Versatility

VersaFlex flexible flat top chain conveyors are ideal for conveying product in threedimensional space. They feature plain or customized chains; providing nearly limitless possibilities. VersaFlex features a modular design. The standardized modules and components make it simple and cost effective to integrate the system into any production process, as well as to adapt and expand the line and production needs change.

## Conveyor Configurations

Horizontal Incline Wedge Alpine Recirculating Vertical Small Pallet Puck Handling