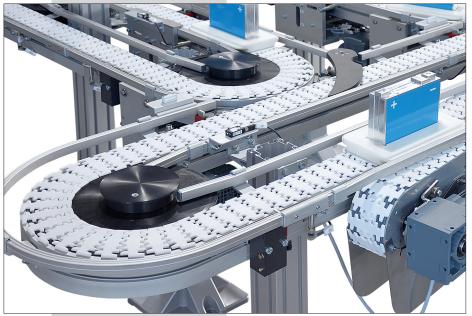

# Flexible Chain Conveyors

#### Flexibility Through Versatility

VersaFlex flexible flat top chain conveyors are ideal for conveying product in threedimensional space. They feature plain or customized chains; providing nearly limitless possibilities. VersaFlex features a modular design. The standardized modules and components make it simple and cost effective to integrate the system into any production process, as well as to adapt and expand the line and production needs change.

VersaFlex is a conveyor system that grows with your requirements. Moreover, it is compatible with other systems that are currently available on the market, as well as mk's other conveyor lines.

## Conveyor Configurations

Horizontal Incline Wedge Alpine Recirculating Vertical Small Pallet Puck Handling