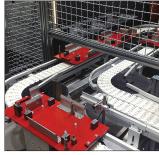

# Pallet-Handling Conveyor Systems

## **Conveyor Systems for Automation**

VersaMove is a workpiece pallet based conveyor system designed to improve manufacturing productivity and product quality while allowing for maximum process flexibility.

Each platform offers a complete series of pallet-based transfers, positioning and control modules to satisfy most requirements.

- ✓ Pallet sizes up to 1,200 x 1,200 mm
- ✓ Loads up to 800 lbs./pallet
- ✓ Repeat accuracy +/- 0.1 mm
- Accumulation, storage, staging, indexing and cycling operations

#### System Modules

Conveyors Transfer Conveyors Workpiece Pallets Lift & Transfer Units Lift & Locate Units Lift & Rotate Units Vertical Transfer Units Undamped Pallet Stop Damped Pallet Stop Angle Pallet Stop Return Stop Lift Gate Conveyors