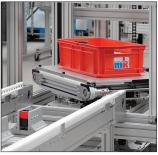

# Pallet-Handling Conveyor Systems

## **Conveyor Systems for Automation**

VersaMove is a workpiece pallet based conveyor system designed to improve manufacturing productivity and product quality while allowing for maximum process flexibility.

Each platform offers a complete series of pallet-based transfers, positioning and control modules to satisfy most requirements.

- ✓ Pallet sizes up to 1,200 x 1,200 mm
- ✓ Loads up to 800 lbs./pallet
- ✓ Repeat accuracy +/- 0.1 mm
- Accumulation, storage, staging, indexing and cycling operations