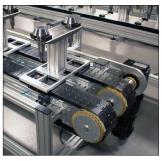

# Pallet-Handling Conveyor Systems

## **Conveyor Systems for Automation**

VersaMove is a workpiece pallet based conveyor system designed to improve manufacturing productivity and product quality while allowing for maximum process flexibility.

Each platform offers a complete series of pallet-based transfers, positioning and control modules to satisfy most requirements.

- ✓ Pallet sizes up to 1,200 x 1,200 mm
- ✓ Loads up to 800 lbs./pallet
- ✓ Repeat accuracy +/- 0.1 mm
- Accumulation, storage, staging, indexing and cycling operations

#### System Modules

Conveyors Transfer Conveyors Workpiece Pallets Lift & Transfer Units Lift & Locate Units Lift & Rotate Units Vertical Transfer Units Undamped Pallet Stop Damped Pallet Stop Angle Pallet Stop Return Stop Lift Gate Conveyors