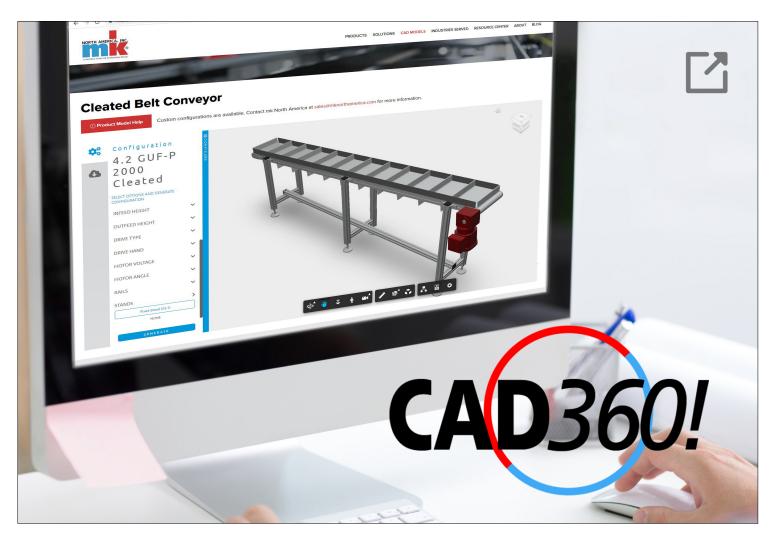

#### CAD360!

#### CAD360! 🔼

mk's CAD360! allows you to effortlessly model and download not only the simplest of conveyors, but also entire conveyor systems as featured in our VersaMove line. Simply input the desired values for length, width and height. Select drive location and which options you would like and the model is generated right before you.

#### CAD360! allows you to:

- · Download 3D, 2D and image files
- · Develop a conveyor to meet your specific needs
- · Request a quote and discuss any custom need