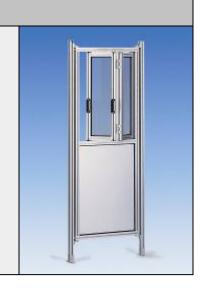

#### SPECIFY DOORS:

- Standard door heights are: 48", 60", 72" and 84"
- Standard hinged door widths are: 30", 36" and 48"
- Standard sliding door widths are: 72" (36" opening) and 96" (48" opening)
- Doors include hinges, ball latch, doorstop and handle
- Doors with heights over 60" include a center horizontal cross beam for added rigidity

#### SIMPLE TO ORDER

- Order an entire panel or door with a single part number, versus selecting and ordering 30-40 individual extrusions and components.
- Short lead times.