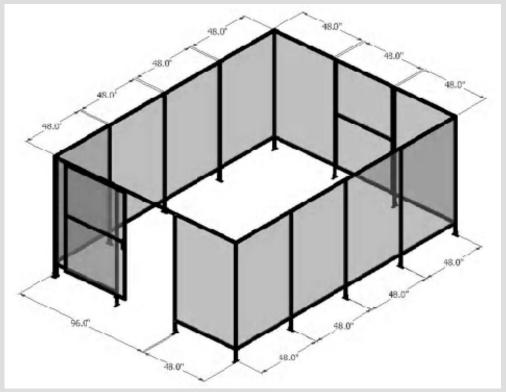

## Want this?

### Example:

Build this entire safety enclosure in less than one hour. Order only 13 parts, instead of 384 individual components.

CUSTOM SIZES, COLORS AND MATERIALS AVAILABLE

Step 1