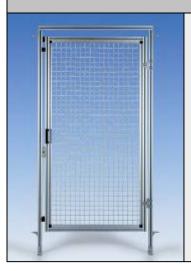

#### SPECIFY DOORS:

- Standard door heights are: 48", 60", 72" and 84"
- Standard hinged door widths are: 30", 36" and 48"
- Standard sliding door widths are: 72" (36" opening) and 96" (48" opening)
- Doors include hinges, ball latch, doorstop and handle
- Doors with heights over 60" include a center horizontal cross beam for added rigidity

#### SIMPLE TO ORDER

- Order an entire panel or door with a single part number, versus selecting and ordering 30-40 individual extrusions and components.
- Short lead times.