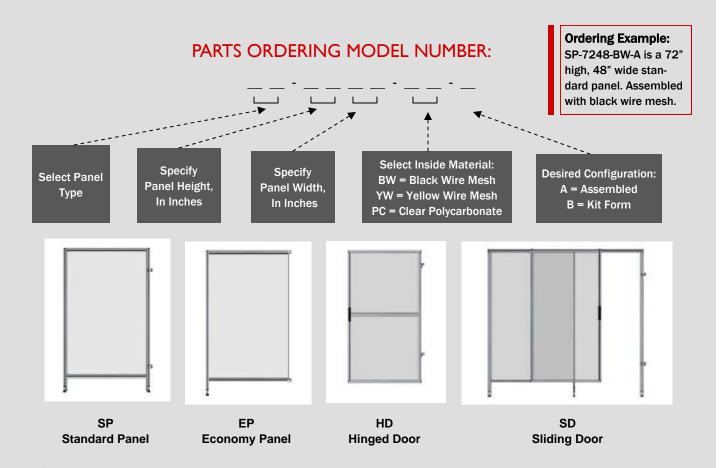

# **How to order Easy Guard Panels & Doors**

#### **SPECIFY PANELS:**

- Standard panel heights are: 48", 60", 72" and 84"
- Standard panel widths are: 12", 24", 36" and 48"
- All panels and doors include connectors for panel-to-panel mounting, and floor mounting brackets
- All panels and doors are constructed of 40 x 40mm (1.5 " x 1.5") anodized aluminum extrusions
- Available paneling materials include:
  - 1" x 1" black or yellow PVC-coated wire mesh
  - 1/4" thick clear Polycarbonate

#### SPECIFY DOORS:

- Standard door heights are: 48", 60", 72" and 84"
- Standard hinged door widths are: 30", 36" and 48"
- Standard sliding door widths are: 72" (36" opening) and 96" (48" opening)
- Doors include hinges, ball latch, doorstop and handle
- Doors with heights over 60" include a center horizontal cross beam for added rigidity