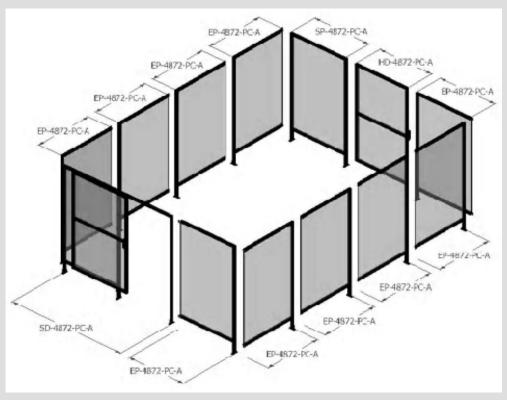

# Order this!

### Example:

Build this entire safety enclosure in less than one hour. Order only 13 parts, instead of 384 individual components.

CUSTOM SIZES, COLORS AND MATERIALS AVAILABLE

Step 1