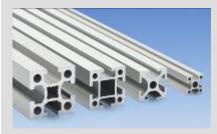

#### **mk ALUMINUM FRAMING SYSTEMS**

- 4 Profile Series (25, 40, 50, 60 MM)
- 260 different extrusion shapes
- More than 2,700 system components
- Largest offering available