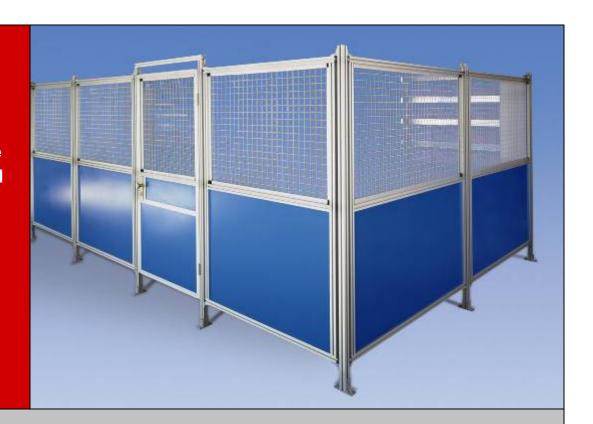

Build This Entire Perimeter Guard In Less Than One Hour!

# MODULAR GUARDING & ENCLOSURE SYSTEMS

- Pre-assembled panel and door modules
- Easy to specify and order
- Bolt together multiple modules in minutes
- Cost-Efficient

#### **Pre-assembled Panels and Doors**

EASY GUARD dramatically reduces ordering and assembly time. It is the most cost-efficient guarding system on the market today.

EASY GUARD Modules are completely pre-assembled panels and doors constructed of 40 x 40mm (1.5" x 1.5") heavy duty aluminum extrusions with PVC-coated or clear Polycarbonate inserts. Best of all, each module includes all the necessary hardware and can be ordered using a single part number.

### Example:

Build this entire safety enclosure in less than one hour. Order only 13 parts, instead of 384 individual components.

CUSTOM SIZES, COLORS AND MATERIALS AVAILABLE

Step 1