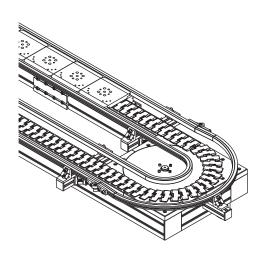

## **Features**

- Continuous loop configuration: oval, L-shape and horseshoe
- Eliminates the need for transfer devices
- Full compliment of pallet stops and locating devices available
- Pallets also available