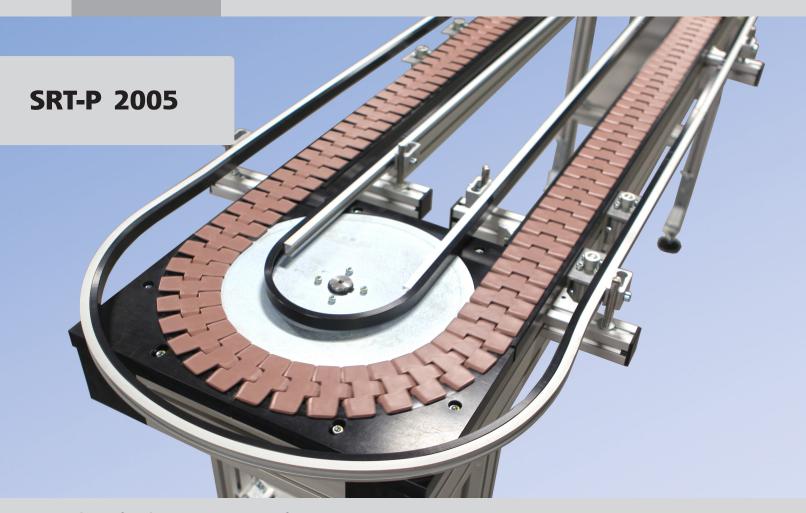

## Recirculating Carousel Conveyor

SRT-P 2005 Recirculating Carousel Conveyor, from mk North America; is designed to carry products and pallets in a continuous loop.

## **Features**

- Continuous loop configuration: oval, L-shape and horseshoe
- Eliminates the need for transfer devices
- Full compliment of pallet stops and locating devices available
- Pallets also available

## **Specifications**

- 3.25-inch wide chain (wider parts and pallets accepted)
- Positively driven via drive sprocket (motor under conveyor)
- Use at speeds of 30 fpm or less