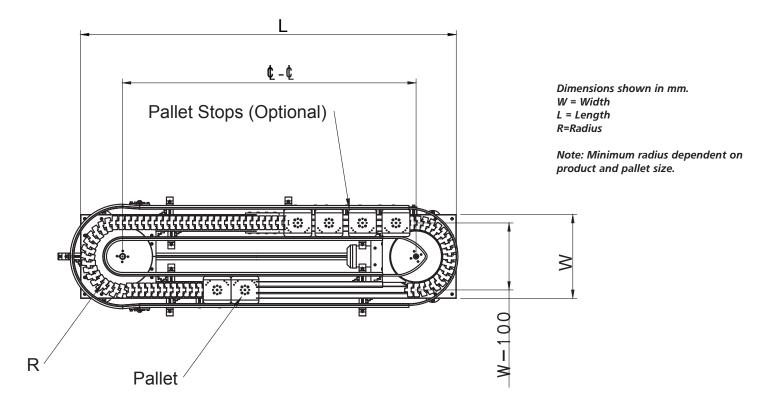

## **Features**

- Continuous loop configuration: oval, L-shape and horseshoe
- Eliminates the need for transfer devices
- Full compliment of pallet stops and locating devices available
- Pallets also available

## **Specifications**

- 3.25-inch wide chain (wider parts and pallets accepted)
- Positively driven via drive sprocket (motor under conveyor)
- Use at speeds of 30 fpm or less