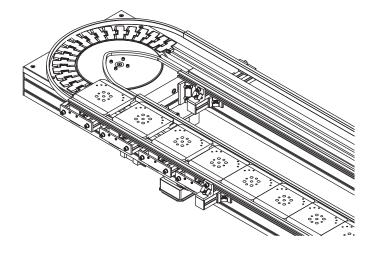

## **Features**

- Continuous loop configuration: oval, L-shape and horseshoe
- Eliminates the need for transfer devices
- Full compliment of pallet stops and locating devices available
- Pallets also available